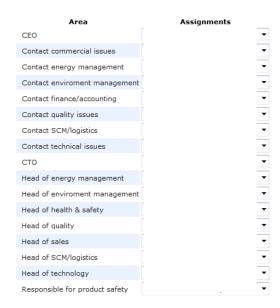

The added contact person/user appears in the information box (field 2, page 7).

All established contacts/users can be assigned to different areas of your company by drop-down box.

Click "Save" to continue.