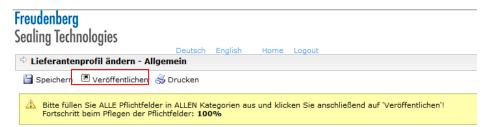

Click "Save" to continue.

- 10 -

5.) "Fill profile" –you can tell us more about your company here. The fields marked with an asterisk (\*) must be filled for a successful registration. After completion, you can send the profile to the FST Purchasing Department. If you want to edit your data later or if you want to send it later, please press the save-button. You can edit your profile in the main-menu selecting "Company profile" in the navigation box on the left side.

There are some fields that require document-uploads. Please take note that the files should be uploaded in a pdf- or Excel-format.

6.) "Publish profile". After the completion of you profile you might want to publish your profile. You can do that by clicking on "publish" – that only works if you have filled all mandatory fields. The status of your publication will be shown in a yellow box (see below).