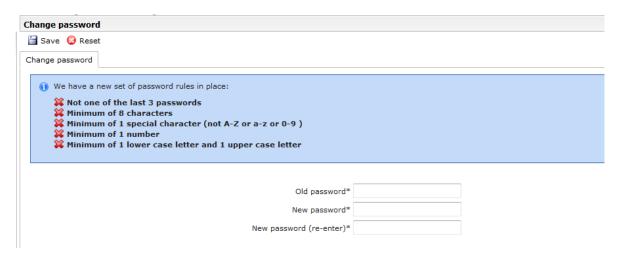

## 3. REGISTRATION

Enter the username and the password (you received them by mail) into the entry mask below.

The following screen appears:

Enter the initial password into the field "Old password" and pick a new password.