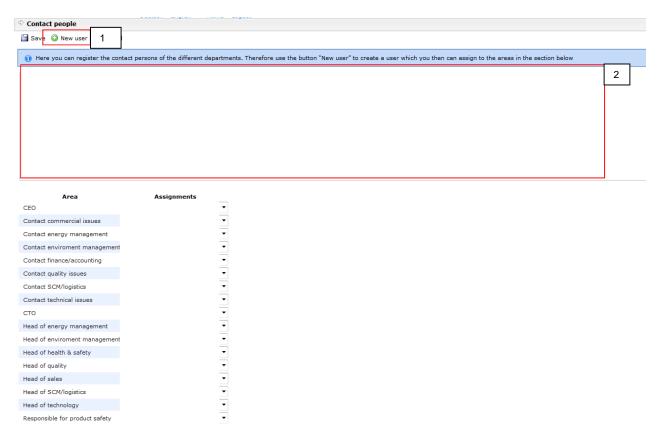

- 7 -

Here you have the opportunity to add additional information to the already existing data. For the next step of the registration, click on "Save".

3.) Click on "Contacts" to register additional contact persons or users of your company for the supplier portal. As standard, the system adopts the data you have entered in the register mask initially.

You can create new contacts/user by clicking on "New user" (field 1).

-8-

### The following screen appears:

Enter the contact data of the additional contact here. Choosing the checkbox "Create portal user" (field 1) means that this contact person gets an extra portal access with password. If you do not tick this checkbox, the contact person will only receive notification mails from the workflow of the system.

The added contact person/user appears in the information box (field 2, page 7).

All established contacts/users can be assigned to different areas of your company by drop-down box.

Click "Save" to continue.