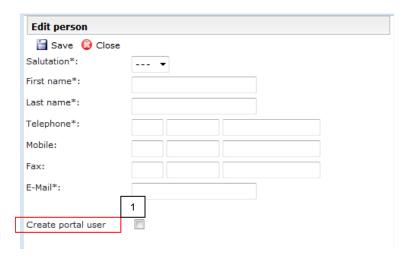

You can create new contacts/user by clicking on "New user" (field 1).

-8-

### The following screen appears:

Enter the contact data of the additional contact here. Choosing the checkbox "Create portal user" (field 1) means that this contact person gets an extra portal access with password. If you do not tick this checkbox, the contact person will only receive notification mails from the workflow of the system.