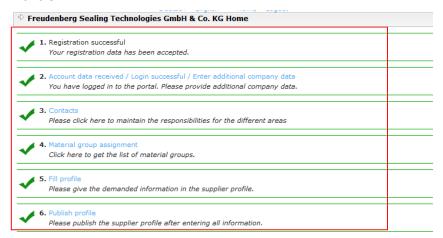

-6-

You will be redirected to the registration site where you can add the profile data of your company. Step by step, our supplier database will take you through the respective registration levels.

2.) Click on "Account data received (...)" and the mask with the company basic data will appear. These fields are already filled with the meta data from the pre-registration.

- 7 -

Here you have the opportunity to add additional information to the already existing data. For the next step of the registration, click on "Save".

3.) Click on "Contacts" to register additional contact persons or users of your company for the supplier portal. As standard, the system adopts the data you have entered in the register mask initially.

- 9 -

4.) The next step is the "Material group assignment". Here you can inform us about your service portfolio.

Simply select the industries, industry-segments & material groups that represent your portfolio best. The plus symbol indicates that the industries on the highest level can be broken down further. Please select on the material group level (square checkbox) which commodities/articles/services you can deliver. One of these commodities has to be defined as your main commodity group (round radio button).

Click "Save" to continue.

- 10 -

5.) "Fill profile" –you can tell us more about your company here. The fields marked with an asterisk (\*) must be filled for a successful registration. After completion, you can send the profile to the FST Purchasing Department. If you want to edit your data later or if you want to send it later, please press the save-button. You can edit your profile in the main-menu selecting "Company profile" in the navigation box on the left side.

There are some fields that require document-uploads. Please take note that the files should be uploaded in a pdf- or Excel-format.

6.) "Publish profile". After the completion of you profile you might want to publish your profile. You can do that by clicking on "publish" – that only works if you have filled all mandatory fields. The status of your publication will be shown in a yellow box (see below).